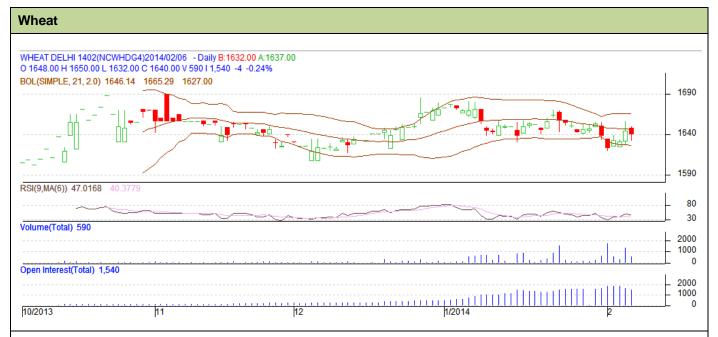

## **Technical Commentary:**

- Candlesticks chart shows sideways movement in the market.
- In yesterday's trading fall in open interest and fall in price indicates consolidation.
- Oscillator RSI is in neutral zone.

| Strategy: Sell | l |
|----------------|---|
|----------------|---|

|                                                        |       |         | S2   | S1    | PCP  | R1   | R2     |  |  |
|--------------------------------------------------------|-------|---------|------|-------|------|------|--------|--|--|
| Wheat                                                  | NCDEX | January | 1600 | 1610  | 1640 | 1660 | 1670   |  |  |
| Intraday Trade Call                                    |       |         | Call | Entry | T1   | T2   | SL     |  |  |
| Wheat                                                  | NCDEX | January | Sell | 1637  | 1633 | 1631 | 1639.3 |  |  |
| *Do not carry forward the position until the next day. |       |         |      |       |      |      |        |  |  |