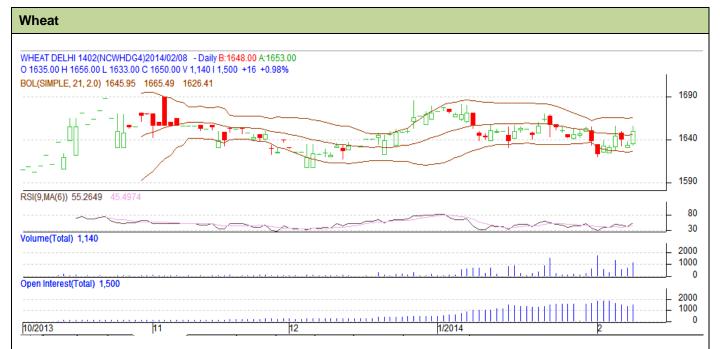

## **Technical Commentary:**

- Candlesticks chart shows sideways movement in the market.
- In yesterday's trading rise in open interest and rise in price indicates long build up.
- Oscillator RSI is in neutral zone.

| Strategy: | Ruv |
|-----------|-----|
| ou alegy. | Duv |

| Oi i                                                  |       |         |       |      |      |      |        |  |  |
|-------------------------------------------------------|-------|---------|-------|------|------|------|--------|--|--|
|                                                       |       |         | S2    | S1   | PCP  | R1   | R2     |  |  |
| Wheat                                                 | NCDEX | January | 1615  | 1625 | 1650 | 1675 | 1685   |  |  |
| Intraday Trade Call                                   |       | Call    | Entry | T1   | T2   | SL   |        |  |  |
| Wheat                                                 | NCDEX | January | Buy   | 1653 | 1657 | 1659 | 1650.7 |  |  |
| *Do not carry forward the position until the next day |       |         |       |      |      |      |        |  |  |