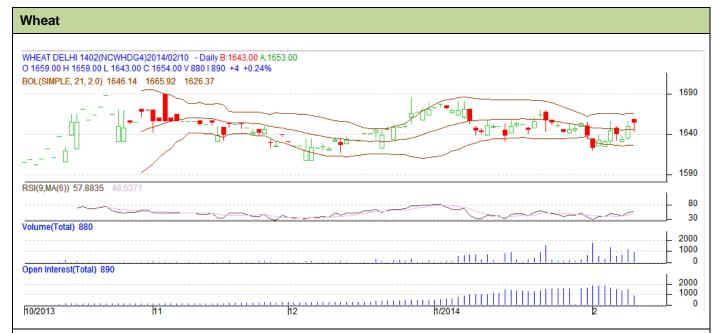

## **Technical Commentary:**

- Candlesticks chart shows sideways movement in the market.
- In yesterday's trading fall in open interest and price indicates consolidation.
- Oscillator RSI is in neutral zone.

| Sti  | rai | to: | 037 | • | Q, | പ | 1 |
|------|-----|-----|-----|---|----|---|---|
| . 71 |     |     | 2 V |   |    |   |   |

|                                                        |                   |         | S2   | S1    | PCP  | R1     | R2     |  |  |  |
|--------------------------------------------------------|-------------------|---------|------|-------|------|--------|--------|--|--|--|
| Wheat                                                  | NCDEX             | January | 1625 | 1630  | 1654 | 1670   | 1680   |  |  |  |
| Intraday Trade                                         | traday Trade Call |         | Call | Entry | T1   | T2     | SL     |  |  |  |
| Wheat                                                  | NCDEX             | January | Sell | 1651  | 1648 | 1646.5 | 1652.7 |  |  |  |
| *Do not carry forward the position until the next day. |                   |         |      |       |      |        |        |  |  |  |