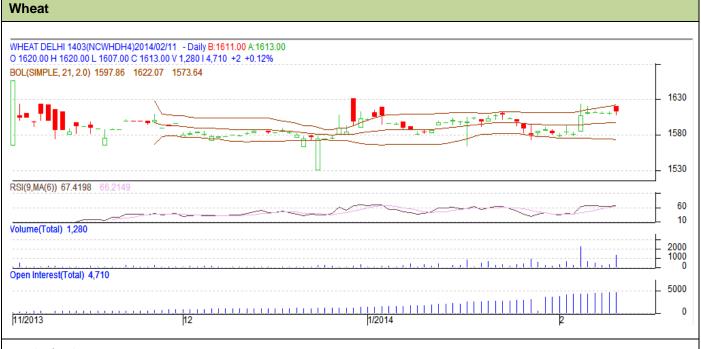

## **Technical Commentary:**

- Candlesticks chart shows sideways movement in the market.
- In yesterday's trading rise in open interest and fall in price indicates consolidation short build up.
- Oscillator RSI is in neutral zone.

| Strategy: Sell                                         |       |         |      |           |      |      |        |
|--------------------------------------------------------|-------|---------|------|-----------|------|------|--------|
|                                                        |       |         | S2   | <b>S1</b> | РСР  | R1   | R2     |
| Wheat                                                  | NCDEX | January | 1580 | 1590      | 1613 | 1630 | 1640   |
| Intraday Trade Call                                    |       |         | Call | Entry     | T1   | T2   | SL     |
| Wheat                                                  | NCDEX | January | Sell | 1610      | 1606 | 1604 | 1612.3 |
| *Do not carry forward the position until the next day. |       |         |      |           |      |      |        |