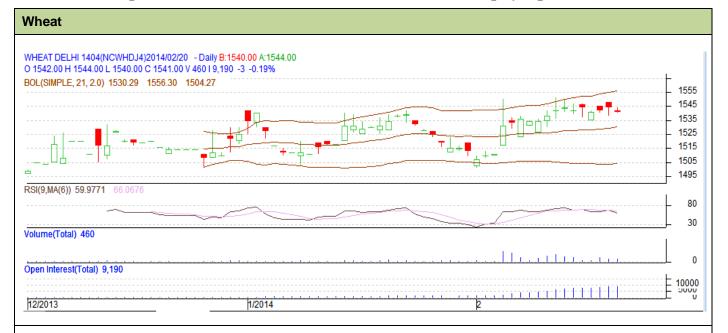

## **Technical Commentary:**

- Candlesticks chart shows sideways movement in the market.
- In yesterday's trading rise in open interest and fall in price indicates short buildup.
- Oscillator RSI is in neutral zone.

# Strategy: Sell

|                                                        |       |       | <b>S</b> 2 | <b>S1</b> | РСР  | <b>R1</b> | R2     |
|--------------------------------------------------------|-------|-------|------------|-----------|------|-----------|--------|
| Wheat                                                  | NCDEX | April | 1515       | 1525      | 1541 | 1550      | 1560   |
| Intraday Trade Call                                    |       |       | Call       | Entry     | T1   | T2        | SL     |
| Wheat                                                  | NCDEX | April | Sell       | 1539      | 1536 | 1534.5    | 1540.7 |
| *Do not carry forward the position until the next day. |       |       |            |           |      |           |        |