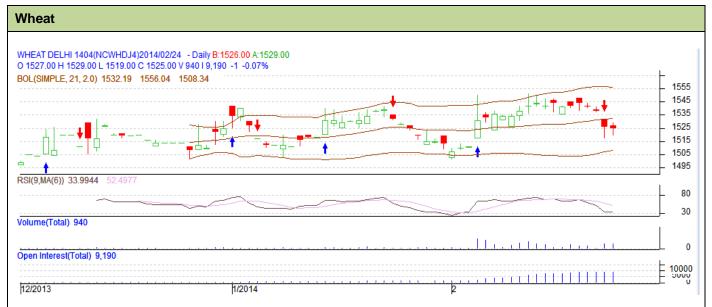

## **Technical Commentary:**

- Candlesticks chart shows downward movement in the market.
- In yesterday's trading fall in open interest and fall in price indicates consolidation.
- Oscillator RSI is near oversold zone.

| Strategy: S | Sell |
|-------------|------|
|-------------|------|

|                                                       |       |       | <b>S2</b> 1500 | <b>S1</b> 1510 | PCP<br>1525 | <b>R1</b> 1545 | <b>R2</b> 1555 |  |  |
|-------------------------------------------------------|-------|-------|----------------|----------------|-------------|----------------|----------------|--|--|
| Wheat                                                 | NCDEX | April |                |                |             |                |                |  |  |
| Intraday Trade Call                                   |       |       | Call           | Entry          | T1          | T2             | SL             |  |  |
| Wheat                                                 | NCDEX | April | Sell           | 1523           | 1519        | 1517           | 1525.3         |  |  |
| *Do not carry forward the position until the next day |       |       |                |                |             |                |                |  |  |