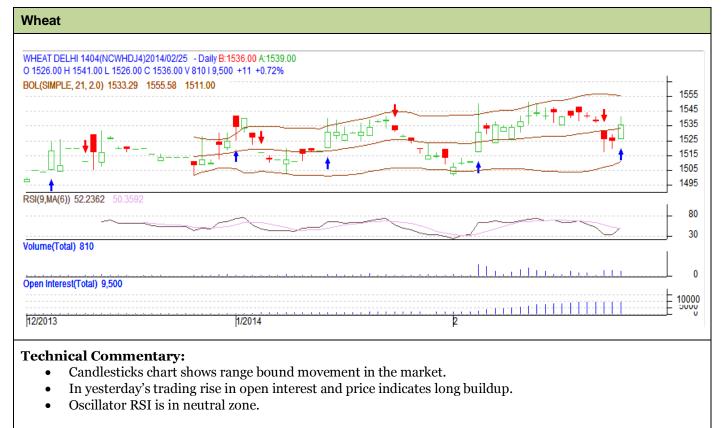

## Commodity: Wheat Contract: April

## Exchange: NCDEX Expiry: April 18th, 2014



| Strategy: Sell                                         |       |       |            |            |      |      |        |
|--------------------------------------------------------|-------|-------|------------|------------|------|------|--------|
|                                                        |       |       | <b>S</b> 2 | <b>S</b> 1 | РСР  | R1   | R2     |
| Wheat                                                  | NCDEX | April | 1500       | 1510       | 1536 | 1550 | 1560   |
| Intraday Trade Call                                    |       |       | Call       | Entry      | T1   | T2   | SL     |
| Wheat                                                  | NCDEX | April | Sell       | 1534       | 1530 | 1528 | 1536.3 |
| *Do not carry forward the position until the next da