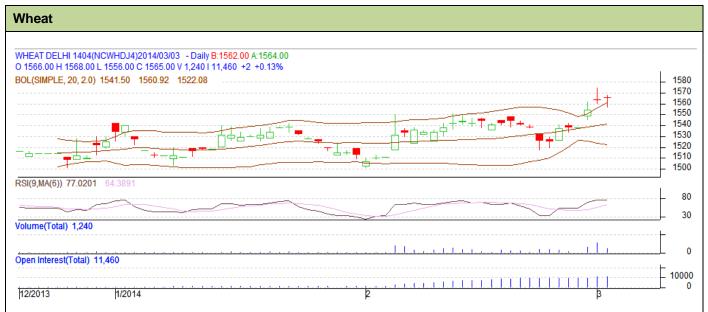

## **Technical Commentary:**

- Candlesticks chart shows upward movement in the market.
- In yesterday's trading rise in OI and fall in price indicates weak market.
- Oscillator RSI is in overbought region.

| Strategy: Wait                                         |       |       |      |       |      |      |      |
|--------------------------------------------------------|-------|-------|------|-------|------|------|------|
|                                                        |       |       | S2   | S1    | PCP  | R1   | R2   |
| Wheat                                                  | NCDEX | April | 1530 | 1540  | 1565 | 1585 | 1595 |
| Intraday Trade Call                                    |       |       | Call | Entry | T1   | T2   | SL   |
| Wheat                                                  | NCDEX | April | Wait | -     | -    | -    | -    |
| *Do not carry forward the position until the next day. |       |       |      |       |      |      |      |