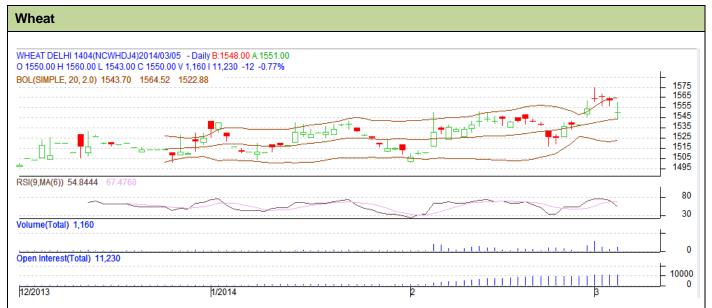

## **Technical Commentary:**

- Candlesticks chart shows downward movement in the market.
- In yesterday's trading fall in OI and fall in price indicates long liquidation.
- Oscillator RSI is in neutral region.

| Strategy: Wait                                         |       |       |                |       |      |      |      |
|--------------------------------------------------------|-------|-------|----------------|-------|------|------|------|
|                                                        |       |       | S <sub>2</sub> | S1    | PCP  | R1   | R2   |
| Wheat                                                  | NCDEX | April | 1510           | 1520  | 1550 | 1570 | 1580 |
| Intraday Trade Call                                    |       |       | Call           | Entry | T1   | T2   | SL   |
| Wheat                                                  | NCDEX | April | Wait           | -     | -    | -    | -    |
| *Do not carry forward the position until the next day. |       |       |                |       |      |      |      |