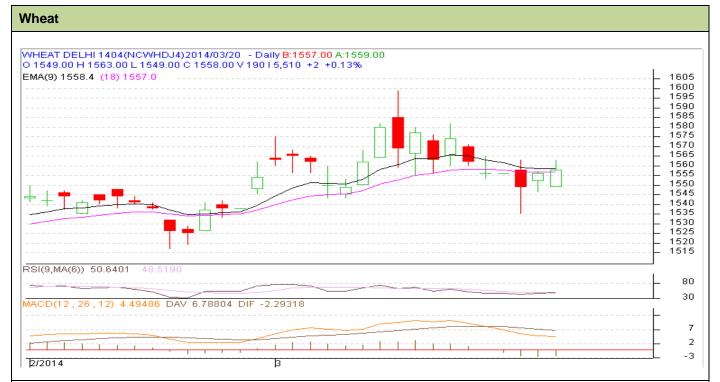

## **Technical Commentary:**

- Candlesticks chart shows sideways movement in the market.
- In yesterday's trading fall in OI, and rise in price indicates short covering.
- Oscillator RSI is in neutral region.

| Strategy: Buy                                          |       |       |                |       |      |      |      |
|--------------------------------------------------------|-------|-------|----------------|-------|------|------|------|
|                                                        |       |       | S <sub>2</sub> | S1    | PCP  | R1   | R2   |
| Wheat                                                  | NCDEX | April | 1535           | 1550  | 1556 | 1595 | 1605 |
| Intraday Trade Call                                    |       |       | Call           | Entry | T1   | T2   | SL   |
| Wheat                                                  | NCDEX | April | Buy            | 1552  | 1557 | 1560 | 1549 |
| *Do not carry forward the position until the next day. |       |       |                |       |      |      |      |