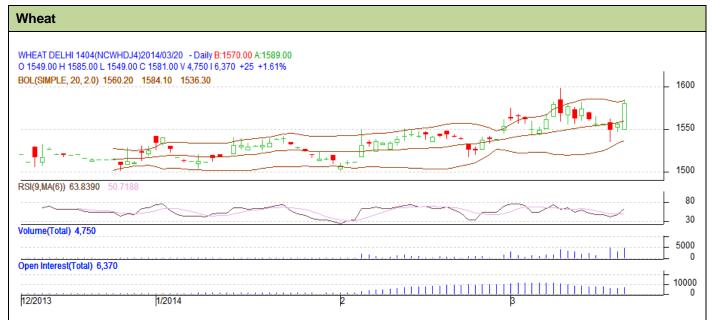

## **Technical Commentary:**

- Candlesticks chart shows sideways movement in the market.
- In yesterday's trading rise in OI and prices indicates long buildup.
- Oscillator RSI is in neutral region.

| Strategy: Sel | l |
|---------------|---|
|---------------|---|

| Oi                                                     |       |       |       |      |           |      |      |  |  |
|--------------------------------------------------------|-------|-------|-------|------|-----------|------|------|--|--|
|                                                        |       |       | S2    | S1   | PCP       | R1   | R2   |  |  |
| Wheat                                                  | NCDEX | April | 1535  | 1550 | 1581      | 1595 | 1605 |  |  |
| Intraday Trade Call                                    |       | Call  | Entry | T1   | <b>T2</b> | SL   |      |  |  |
| Wheat                                                  | NCDEX | April | Sell  | 1576 | 1566      | 1561 | 1582 |  |  |
| *Do not carry forward the position until the next day. |       |       |       |      |           |      |      |  |  |