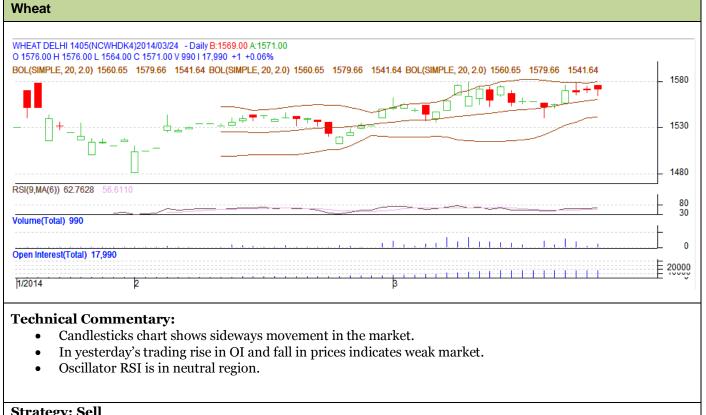

## Exchange: NCDEX Expiry: May 20th, 2014

| Strategy. Sen       |                 |                  |            |           |      |      |      |
|---------------------|-----------------|------------------|------------|-----------|------|------|------|
|                     |                 |                  | <b>S</b> 2 | <b>S1</b> | PCP  | R1   | R2   |
| Wheat               | NCDEX           | April            | 1540       | 1550      | 1570 | 1595 | 1605 |
| Intraday Trade Call |                 |                  | Call       | Entry     | T1   | T2   | SL   |
| Wheat               | NCDEX           | April            | Sell       | 1569      | 1564 | 1562 | 1572 |
| *Do not carry fo    | rward the posit | ion until the ne | ext day.   |           |      |      |      |