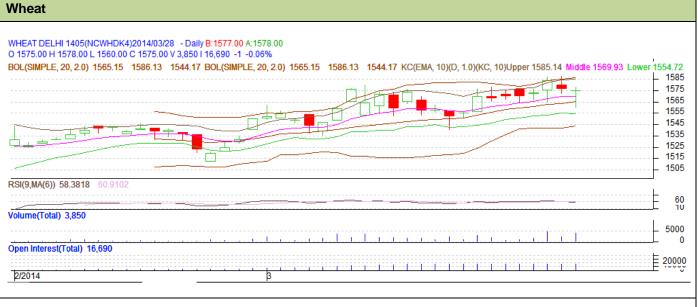

## **Technical Commentary:**

- Candlesticks chart shows sideways movement in the market.
- In yesterday's trading fall in OI and rise in prices indicates short covering.
- Oscillator RSI is in neutral region.

| Strategy: Sell                                         |       |       |           |           |      |      |        |
|--------------------------------------------------------|-------|-------|-----------|-----------|------|------|--------|
|                                                        |       |       | <b>S2</b> | <b>S1</b> | PCP  | R1   | R2     |
| Wheat                                                  | NCDEX | April | 1545      | 1555      | 1575 | 1590 | 1600   |
| Intraday Trade Call                                    |       |       | Call      | Entry     | T1   | T2   | SL     |
| Wheat                                                  | NCDEX | April | Sell      | 1578      | 1572 | 1569 | 1581.5 |
| *Do not carry forward the position until the next day. |       |       |           |           |      |      |        |