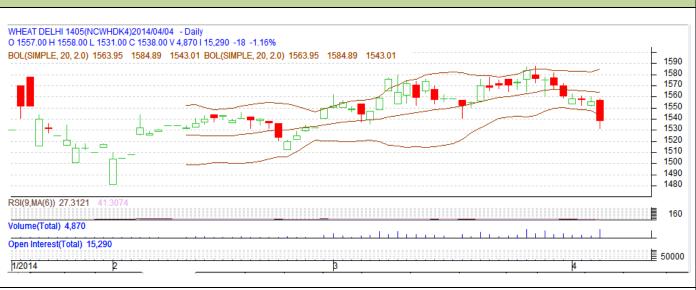

## **Technical Commentary:**

- Candlesticks chart shows downward movement in the market.
- In yesterday's trading fall in OI and prices long liquidation.
- Oscillator RSI is in overbought region.

| Strategy: | Sell |
|-----------|------|
|-----------|------|

|                                                        |       |       | S2    | <b>S1</b> | РСР  | R1   | R2   |  |  |
|--------------------------------------------------------|-------|-------|-------|-----------|------|------|------|--|--|
| Wheat                                                  | NCDEX | April | 1500  | 1515      | 1538 | 1560 | 1570 |  |  |
| Intraday Trade Call                                    |       | Call  | Entry | T1        | T2   | SL   |      |  |  |
| Wheat                                                  | NCDEX | April | Sell  | 1540      | 1530 | 1525 | 1546 |  |  |
| *Do not carry forward the position until the next day. |       |       |       |           |      |      |      |  |  |