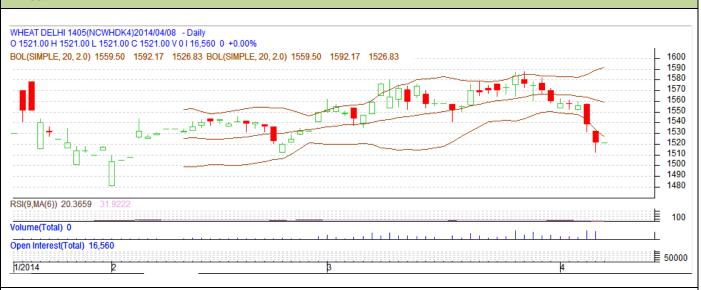

## **Technical Commentary:**

- Candlesticks chart shows downward movement in the market.
- In yesterday's trading rise in OI and fall in prices indicates short buildup.
- Oscillator RSI is in overbought region.

| Strategy: Sell                                         |       |       |      |            |      |      |        |
|--------------------------------------------------------|-------|-------|------|------------|------|------|--------|
|                                                        |       |       | S2   | <b>S</b> 1 | РСР  | R1   | R2     |
| Wheat                                                  | NCDEX | April | 1480 | 1495       | 1521 | 1540 | 1550   |
| Intraday Trade Call                                    |       |       | Call | Entry      | T1   | T2   | SL     |
| Wheat                                                  | NCDEX | April | Sell | 1523       | 1515 | 1511 | 1527.5 |
| *Do not carry forward the position until the next day. |       |       |      |            |      |      |        |