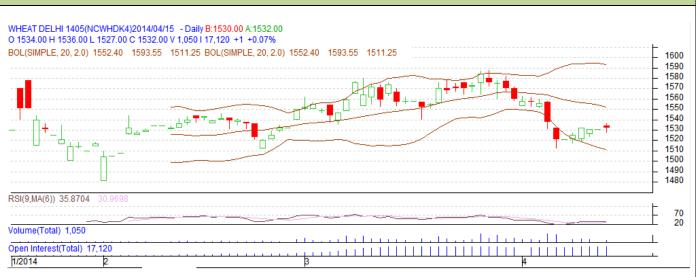

## **Technical Commentary:**

- Candlesticks chart shows sideways movement in the market.
- In yesterday's trading fall in OI and prices indicates consolidation.
- Oscillator RSI is in neutral region.

| Strategy: Sell                                         |       |       |           |           |      |      |      |
|--------------------------------------------------------|-------|-------|-----------|-----------|------|------|------|
|                                                        |       |       | <b>S2</b> | <b>S1</b> | РСР  | R1   | R2   |
| Wheat                                                  | NCDEX | April | 1500      | 1515      | 1532 | 1545 | 1560 |
| Intraday Trade Call                                    |       |       | Call      | Entry     | T1   | T2   | SL   |
| Wheat                                                  | NCDEX | April | Sell      | 1534      | 1527 | 1524 | 1538 |
| *Do not carry forward the position until the next day. |       |       |           |           |      |      |      |