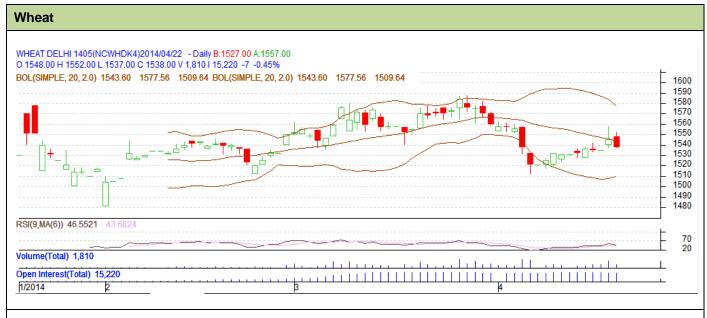

## **Technical Commentary:**

- Candlesticks chart shows upward movement in the market.
- In yesterday's trading fall in OI and prices indicates consolidation.
- Oscillator RSI is in neutral region.

| Strategy: Sell                                         |       |       |           |           |      |      |        |
|--------------------------------------------------------|-------|-------|-----------|-----------|------|------|--------|
|                                                        |       |       | <b>S2</b> | <b>S1</b> | РСР  | R1   | R2     |
| Wheat                                                  | NCDEX | April | 1510      | 1525      | 1538 | 1560 | 1570   |
| Intraday Trade Call                                    |       |       | Call      | Entry     | T1   | T2   | SL     |
| Wheat                                                  | NCDEX | April | Sell      | 1541      | 1535 | 1532 | 1544.5 |
| *Do not carry forward the position until the next day. |       |       |           |           |      |      |        |