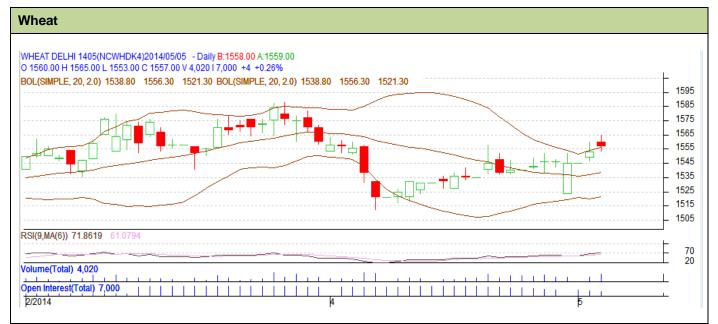

## **Technical Commentary:**

- Candlesticks chart shows upward movement in the market.
- In yesterday's trading fall in OI and prices indicates long liquidation.
- Oscillator RSI is in overbought region.

Strategy: Buy

| Oi V                |                   |                  |                |       |      |           |      |
|---------------------|-------------------|------------------|----------------|-------|------|-----------|------|
|                     |                   |                  | S <sub>2</sub> | S1    | PCP  | R1        | R2   |
| Wheat               | NCDEX             | April            | 1530           | 1545  | 1557 | 1570      | 1580 |
| Intraday Trade Call |                   |                  | Call           | Entry | T1   | <b>T2</b> | SL   |
| Wheat               | NCDEX             | April            | Buy            | 1554  | 1559 | 1562      | 1551 |
| *Do not carry       | forward the posit | ion until the ne | ext day.       |       |      |           |      |