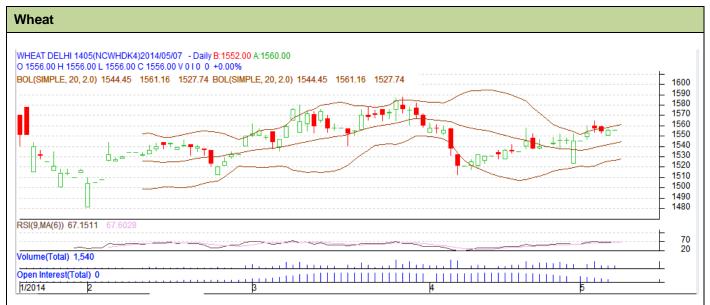

## **Technical Commentary:**

- Candlesticks chart shows range bound movement in the market.
- In yesterday's trading fall in OI and rise in prices indicates weak market.
- Oscillator RSI is in neutral region.

| Str  | ate | 2037 | ·R   | 1137 |
|------|-----|------|------|------|
| .711 | 416 | 52 V | . 1) | uv   |

|                                                       |       |     | S <sub>2</sub> | S1    | PCP  | R1   | R2   |  |  |  |
|-------------------------------------------------------|-------|-----|----------------|-------|------|------|------|--|--|--|
| Wheat                                                 | NCDEX | May | 1530           | 1545  | 1556 | 1570 | 1580 |  |  |  |
| Intraday Trade Call                                   |       |     | Call           | Entry | T1   | T2   | SL   |  |  |  |
| Wheat                                                 | NCDEX | May | Buy            | 1554  | 1560 | 1563 | 1550 |  |  |  |
| *Do not carry forward the position until the next day |       |     |                |       |      |      |      |  |  |  |