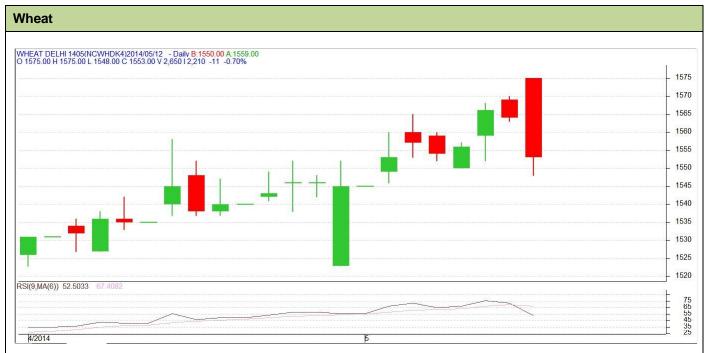

## **Technical Commentary:**

- Candlesticks chart shows downward movement in the market.
- RSI is declining in neutral region supporting weak tone.
- We advice traders to sell.

| Strategy: 8 | Sell |
|-------------|------|
|-------------|------|

|                                                        |       |     | S <sub>2</sub> | S1    | PCP  | R1        | R2   |  |  |
|--------------------------------------------------------|-------|-----|----------------|-------|------|-----------|------|--|--|
| Wheat                                                  | NCDEX | May | 1530           | 1545  | 1553 | 1585      | 1595 |  |  |
| Intraday Trade Call                                    |       |     | Call           | Entry | T1   | <b>T2</b> | SL   |  |  |
| Wheat                                                  | NCDEX | May | Sell           | <1560 | 1550 | 1547      | 1566 |  |  |
| *Do not carry forward the position until the next day. |       |     |                |       |      |           |      |  |  |