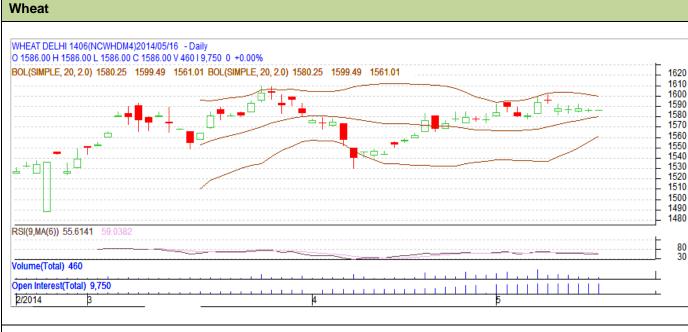

## **Technical Commentary:**

- Candlesticks chart shows upward movement in the market.
- In yesterday's trading rise in OI and rise in prices indicates long buildup.
- Oscillator RSI is in neutral region.

# Strategy: Buy

|                                                        |       |      | S2   | S1    | РСР  | R1   | R2   |
|--------------------------------------------------------|-------|------|------|-------|------|------|------|
| Wheat                                                  | NCDEX | June | 1550 | 1560  | 1586 | 1600 | 1610 |
| Intraday Trade Call                                    |       |      | Call | Entry | T1   | T2   | SL   |
| Wheat                                                  | NCDEX | June | Buy  | 1584  | 1588 | 1590 | 1582 |
| *Do not carry forward the position until the next day. |       |      |      |       |      |      |      |