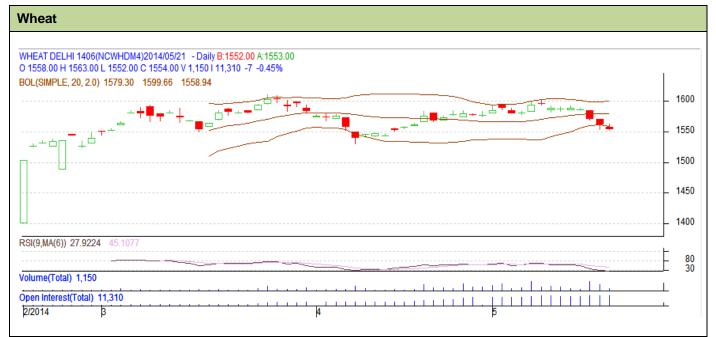

## **Technical Commentary:**

- Candlesticks chart shows downward movement in the market.
- In yesterday's trading rise in OI and fall in prices indicates short buildup.
- Oscillator RSI is in oversold region.

| Strategy: Sell | l |
|----------------|---|
|----------------|---|

|                                                        |       |      | S2   | S1    | PCP  | R1        | R2   |  |
|--------------------------------------------------------|-------|------|------|-------|------|-----------|------|--|
| Wheat                                                  | NCDEX | June | 1530 | 1540  | 1554 | 1580      | 1590 |  |
| Intraday Trade Call                                    |       |      | Call | Entry | T1   | <b>T2</b> | SL   |  |
| Wheat                                                  | NCDEX | June | Sell | 1555  | 1550 | 1548      | 1558 |  |
| *Do not carry forward the position until the next day. |       |      |      |       |      |           |      |  |