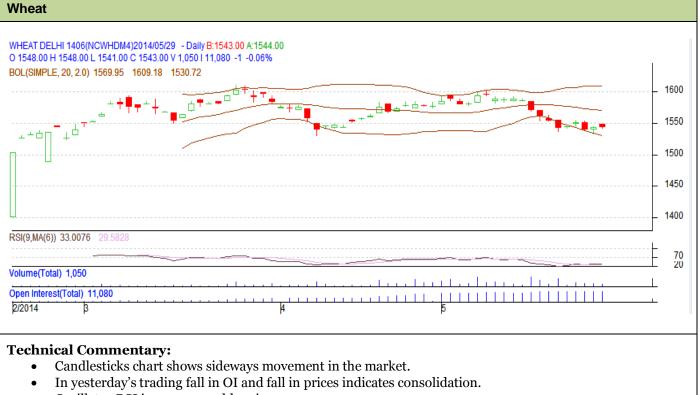

## Exchange: NCDEX Expiry: June 20th, 2014

• Oscillator RSI is near oversold region.

| Strategy: Sell      |                     |                 |          |            |      |      |      |
|---------------------|---------------------|-----------------|----------|------------|------|------|------|
|                     |                     |                 | S2       | <b>S</b> 1 | РСР  | R1   | R2   |
| Wheat               | NCDEX               | June            | 1520     | 1530       | 1543 | 1560 | 1570 |
| Intraday Trade Call |                     |                 | Call     | Entry      | T1   | T2   | SL   |
| Wheat               | NCDEX               | June            | Sell     | 1545       | 1541 | 1539 | 1547 |
| *Do not carr        | v forward the posit | ion until the n | ext day. |            |      |      |      |