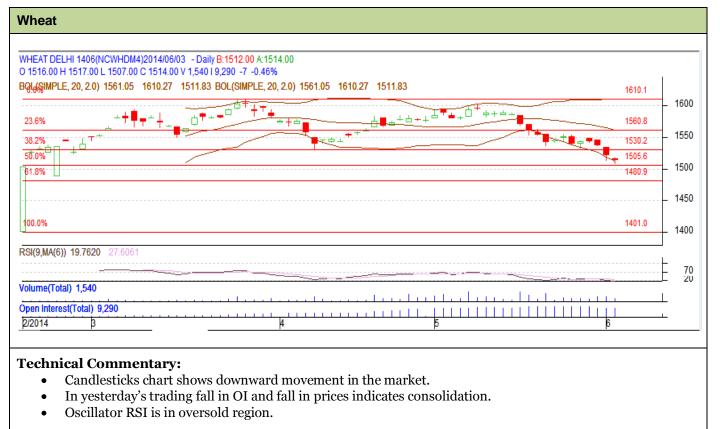

## Exchange: NCDEX Expiry: June 20th, 2014

| Strategy: Buy                                          |       |      |      |           |      |      |      |
|--------------------------------------------------------|-------|------|------|-----------|------|------|------|
|                                                        |       |      | S2   | <b>S1</b> | РСР  | R1   | R2   |
| Wheat                                                  | NCDEX | June | 1490 | 1500      | 1514 | 1530 | 1540 |
| Intraday Trade Call                                    |       |      | Call | Entry     | T1   | T2   | SL   |
| Wheat                                                  | NCDEX | June | Buy  | 1512      | 1516 | 1518 | 1510 |
| *Do not carry forward the position until the next day. |       |      |      |           |      |      |      |