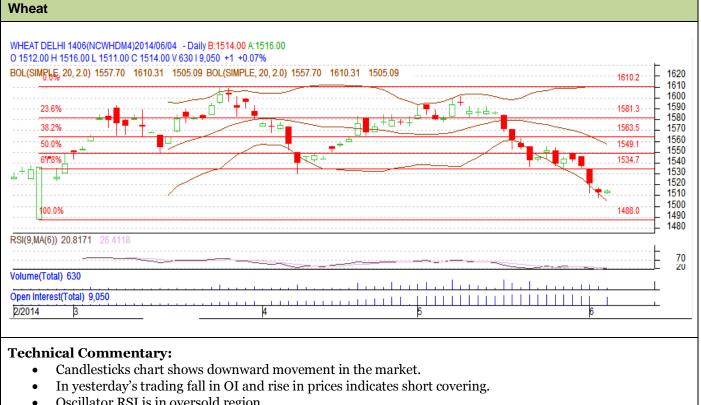

## **Exchange: NCDEX** Expiry: June 20th, 2014

Oscillator RSI is in oversold region.

| Strategy: Sell                                         |       |      |      |           |      |      |      |
|--------------------------------------------------------|-------|------|------|-----------|------|------|------|
|                                                        |       |      | S2   | <b>S1</b> | РСР  | R1   | R2   |
| Wheat                                                  | NCDEX | June | 1490 | 1500      | 1514 | 1530 | 1540 |
| Intraday Trade Call                                    |       |      | Call | Entry     | T1   | T2   | SL   |
| Wheat                                                  | NCDEX | June | Sell | 1515      | 1510 | 1508 | 1518 |
| *Do not carry forward the position until the next day. |       |      |      |           |      |      |      |