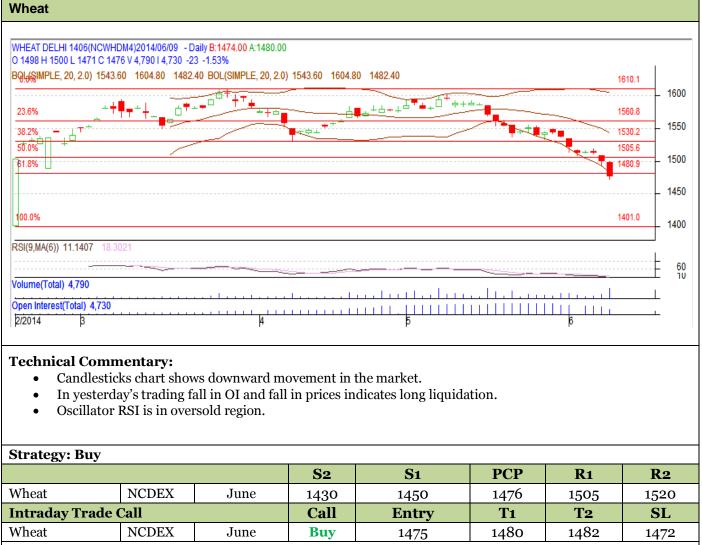

## Commodity: Wheat Contract: June

## Exchange: NCDEX Expiry: June 20th, 2014



\*Do not carry forward the position until the next day.

## Disclaimer

The information and opinions contained in the document have been compiled from sources believed to be reliable. The company does not warrant its accuracy, completeness and correctness. Use of data and information contained in this report is at your own risk. This document is not, and should not be construed as, an offer to sell or solicitation to buy any commodities. This document may not be reproduced, distributed or published, in whole or in part, by any recipient hereof for any purpose without prior permission from the Company. IASL and its affiliates and/or their officers, directors and employees may have positions in any commodities mentioned in this document (or in any related investment) and may from time to t