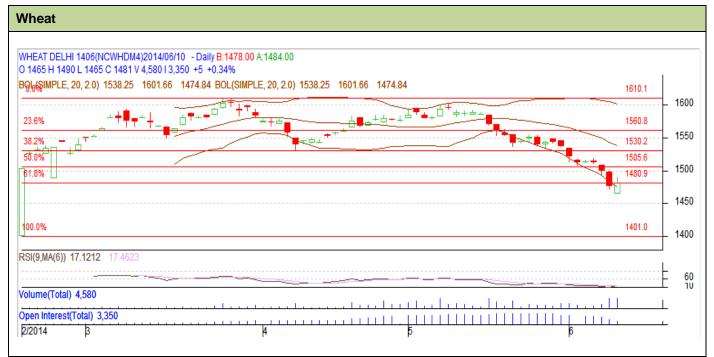

## **Technical Commentary:**

- Candlesticks chart shows downward movement in the market.
- In yesterday's trading fall in OI and rise in prices indicates weak market.
- Oscillator RSI is in oversold region.

| Strategy: | Sell |
|-----------|------|
|           |      |

| Ov.                                                   |       |      |      |       |      |      |        |  |  |
|-------------------------------------------------------|-------|------|------|-------|------|------|--------|--|--|
|                                                       |       |      | S2   | S1    | PCP  | R1   | R2     |  |  |
| Wheat                                                 | NCDEX | June | 1430 | 1450  | 1481 | 1505 | 1520   |  |  |
| Intraday Trade Call                                   |       |      | Call | Entry | T1   | T2   | SL     |  |  |
| Wheat                                                 | NCDEX | June | Sell | 1483  | 1477 | 1474 | 1486.5 |  |  |
| *Do not carry forward the position until the payt day |       |      |      |       |      |      |        |  |  |