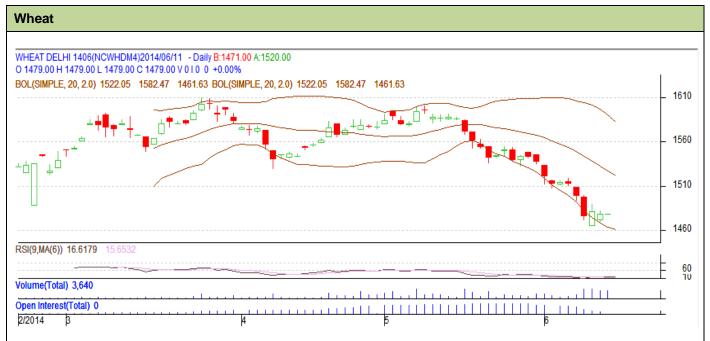

## **Technical Commentary:**

- Candlesticks chart shows downward movement in the market.
- In yesterday's trading fall in OI and rise in prices indicates weak market.
- Oscillator RSI is in oversold region.

| Strategy: | Wait |
|-----------|------|
|           |      |

| 5.7                                                    |       |      |       |      |      |      |      |  |  |
|--------------------------------------------------------|-------|------|-------|------|------|------|------|--|--|
|                                                        |       |      | S2    | S1   | PCP  | R1   | R2   |  |  |
| Wheat                                                  | NCDEX | June | 1430  | 1450 | 1479 | 1505 | 1520 |  |  |
| Intraday Trade Call                                    |       | Call | Entry | T1   | T2   | SL   |      |  |  |
| Wheat                                                  | NCDEX | June | Wait  | -    | -    | -    | -    |  |  |
| *Do not carry forward the position until the next day. |       |      |       |      |      |      |      |  |  |