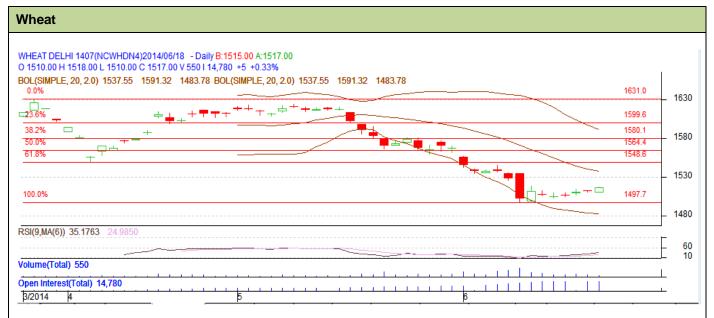

## **Technical Commentary:**

- Candlesticks chart shows upward movement in the market.
- In yesterday's trading fall in OI and rise in prices indicates weak market.
- Oscillator RSI is in neutral region.

| Strategy: | Buy |
|-----------|-----|
|           |     |

| <u> </u>                                               |       |      |      |       |      |           |      |  |
|--------------------------------------------------------|-------|------|------|-------|------|-----------|------|--|
|                                                        |       |      | S2   | S1    | PCP  | R1        | R2   |  |
| Wheat                                                  | NCDEX | July | 1480 | 1495  | 1517 | 1530      | 1545 |  |
| Intraday Trade Call                                    |       |      | Call | Entry | T1   | <b>T2</b> | SL   |  |
| Wheat                                                  | NCDEX | July | Buy  | 1515  | 1520 | 1522      | 1512 |  |
| *Do not carry forward the position until the next day. |       |      |      |       |      |           |      |  |