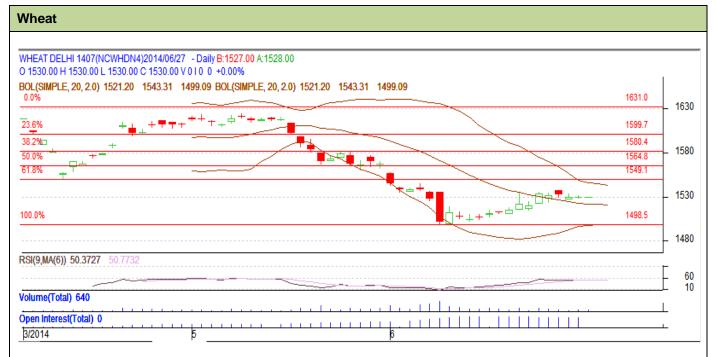

## **Technical Commentary:**

- Candlesticks chart shows upward movement in the market.
- In yesterday's trading fall in OI and rise in prices indicates weak market.
- RSI is in neutral region.

| Strategy: Sell      |                 |                   |                                                               |                                                                                                                  |                                                                                                                                                      |                                                                                                                                                                                         |
|---------------------|-----------------|-------------------|---------------------------------------------------------------|------------------------------------------------------------------------------------------------------------------|------------------------------------------------------------------------------------------------------------------------------------------------------|-----------------------------------------------------------------------------------------------------------------------------------------------------------------------------------------|
|                     |                 | S2                | S1                                                            | PCP                                                                                                              | R1                                                                                                                                                   | R2                                                                                                                                                                                      |
| NCDEX               | July            | 1500              | 1510                                                          | 1530                                                                                                             | 1550                                                                                                                                                 | 1560                                                                                                                                                                                    |
| Intraday Trade Call |                 | Call              | Entry                                                         | T1                                                                                                               | T2                                                                                                                                                   | SL                                                                                                                                                                                      |
| NCDEX               | July            | Sell              | 1532                                                          | 1527                                                                                                             | 1525                                                                                                                                                 | 1535                                                                                                                                                                                    |
|                     | NCDEX<br>e Call | NCDEX July e Call | NCDEX         July         1500           e Call         Call | S2         S1           NCDEX         July         1500         1510           e Call         Call         Entry | S2         S1         PCP           NCDEX         July         1500         1510         1530           e Call         Call         Entry         T1 | S2         S1         PCP         R1           NCDEX         July         1500         1510         1530         1550           e Call         Call         Entry         T1         T2 |