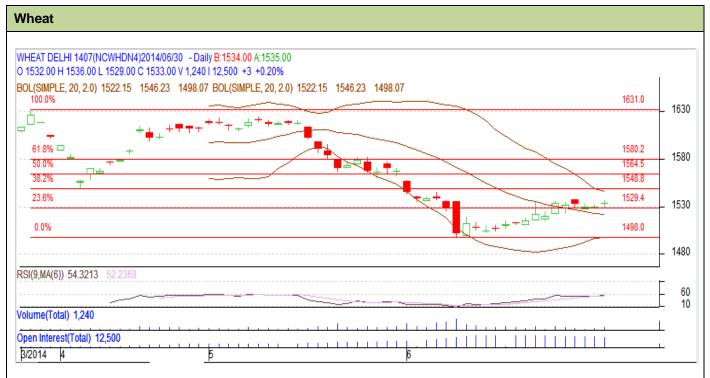

## **Technical Commentary:**

- Candlesticks chart shows upward movement in the market.
- In yesterday's trading fall in OI and rise in prices indicates short covering.
- RSI is in neutral region.

| Strategy: | Wait  |
|-----------|-------|
| SITALESV: | vvali |

|                                                        |       |      | <b>S2</b> | S1   | PCP  | R1   | R2   |  |
|--------------------------------------------------------|-------|------|-----------|------|------|------|------|--|
| Wheat                                                  | NCDEX | July | 1500      | 1510 | 1533 | 1550 | 1560 |  |
| Intraday Trade Call                                    |       | Call | Entry     | T1   | T2   | SL   |      |  |
| Wheat                                                  | NCDEX | July | Wait      | -    | -    | -    | -    |  |
| *Do not carry forward the position until the next day. |       |      |           |      |      |      |      |  |