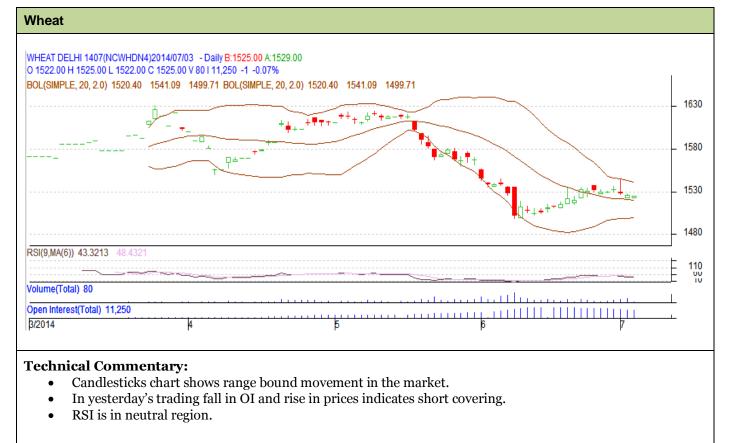

## Exchange: NCDEX Expiry: July 18th, 2014

| Strategy: Buy                                          |       |      |           |            |      |      |        |
|--------------------------------------------------------|-------|------|-----------|------------|------|------|--------|
|                                                        |       |      | <b>S2</b> | <b>S</b> 1 | РСР  | R1   | R2     |
| Wheat                                                  | NCDEX | July | 1500      | 1510       | 1526 | 1550 | 1560   |
| Intraday Trade Call                                    |       |      | Call      | Entry      | T1   | T2   | SL     |
| Wheat                                                  | NCDEX | July | Buy       | 1522       | 1525 | 1527 | 1520.5 |
| *Do not carry forward the position until the next day. |       |      |           |            |      |      |        |