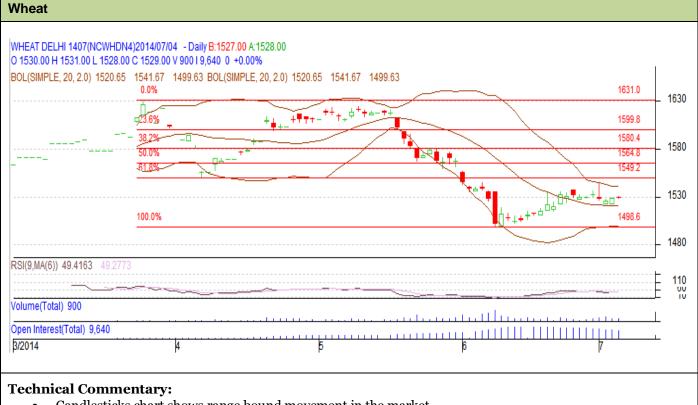

## Exchange: NCDEX Expiry: July 18th, 2014

- Candlesticks chart shows range bound movement in the market.
- In yesterday's trading fall in OI and fall in prices indicates consolidation.
- RSI is in neutral region.

| Strategy: Buy                                          |       |      |           |           |      |      |      |
|--------------------------------------------------------|-------|------|-----------|-----------|------|------|------|
|                                                        |       |      | <b>S2</b> | <b>S1</b> | РСР  | R1   | R2   |
| Wheat                                                  | NCDEX | July | 1500      | 1510      | 1529 | 1550 | 1560 |
| Intraday Trade Call                                    |       |      | Call      | Entry     | T1   | T2   | SL   |
| Wheat                                                  | NCDEX | July | Buy       | 1527      | 1531 | 1533 | 1525 |
| *Do not carry forward the position until the next day. |       |      |           |           |      |      |      |