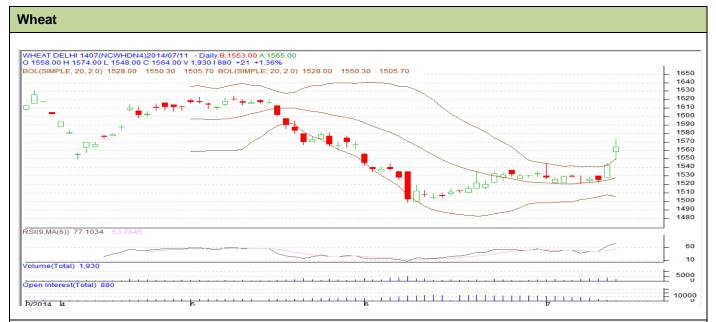

Commodity: Wheat Exchange: NCDEX Contract: July Expiry: July 18th, 2014

## **Technical Commentary:**

- Candlesticks chart shows up ward movement in the market.
- In yesterday's trading fall in OI and rise in prices indicates short covering.
- RSI is in overbought region.

| Stra   | tegy:  | Ruv |
|--------|--------|-----|
| 1711 0 | 11020. | Duv |

|                                                        |       |      | S <sub>2</sub> | S1   | PCP       | R1   | R2   |  |  |
|--------------------------------------------------------|-------|------|----------------|------|-----------|------|------|--|--|
| Wheat                                                  | NCDEX | July | 1510           | 1520 | 1564      | 1575 | 1580 |  |  |
| Intraday Trade Call                                    |       | Call | Entry          | T1   | <b>T2</b> | SL   |      |  |  |
| Wheat                                                  | NCDEX | July | Buy            | 1552 | 1556      | 1558 | 1550 |  |  |
| *Do not carry forward the position until the next day. |       |      |                |      |           |      |      |  |  |