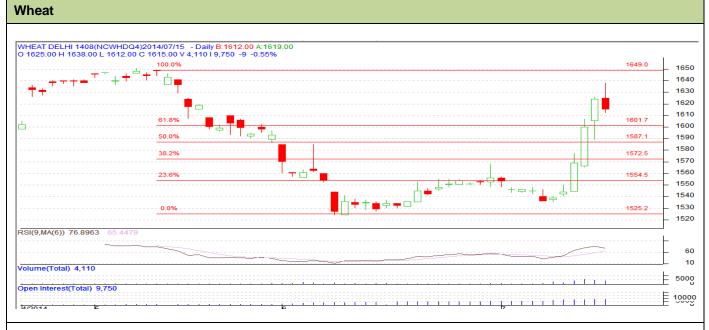

# **Technical Commentary:**

- Candlesticks chart shows upward movement in the market.
- In yesterday's trading rise in OI and fall in prices indicates short build up.
- RSI is in overbought region.

## Strategy: Sell

|                                                        |       |     | <b>S2</b> | <b>S1</b> | РСР  | R1   | R2   |
|--------------------------------------------------------|-------|-----|-----------|-----------|------|------|------|
| Wheat                                                  | NCDEX | Aug | 1510      | 1520      | 1615 | 1649 | 1670 |
| Intraday Trade Call                                    |       |     | Call      | Entry     | T1   | T2   | SL   |
| Wheat                                                  | NCDEX | Aug | Sell      | 1632      | 1628 | 1624 | 1634 |
| *Do not carry forward the position until the next day. |       |     |           |           |      |      |      |