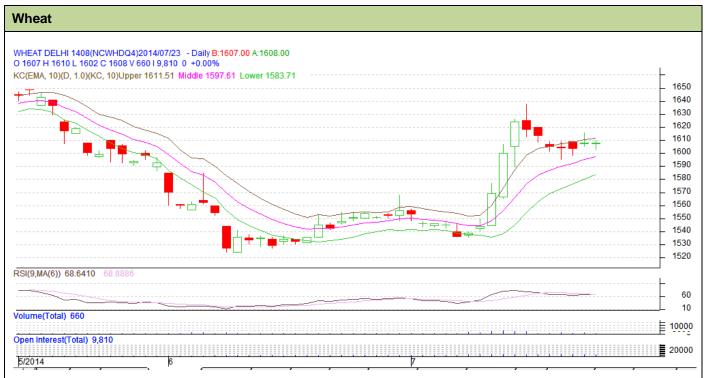

## **Technical Commentary:**

- Candlesticks chart shows range bound movement in the market.
- In yesterday's trading rise in OI and rise in prices indicates long build up in the market.
- RSI is in neutral region.
- Last candle stick depicts reverse doji in the market.

| Strategy: Buy                                          |       |     |                |       |      |           |        |
|--------------------------------------------------------|-------|-----|----------------|-------|------|-----------|--------|
|                                                        |       |     | S <sub>2</sub> | S1    | PCP  | R1        | R2     |
| Wheat                                                  | NCDEX | Aug | 1510           | 1520  | 1608 | 1649      | 1670   |
| Intraday Trade Call                                    |       |     | Call           | Entry | T1   | <b>T2</b> | SL     |
| Wheat                                                  | NCDEX | Aug | Buy            | 1605  | 1608 | 1610      | 1603.5 |
| *Do not carry forward the position until the next day. |       |     |                |       |      |           |        |