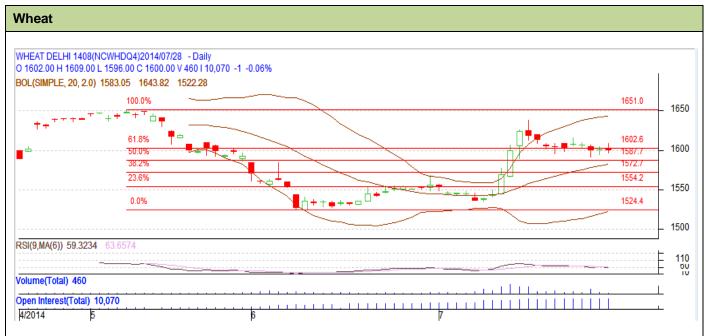

## **Technical Commentary:**

- Candlesticks chart shows range bound movement in the market.
- In yesterday's trading fall in OI and fall in prices indicates consolidation in the market.
- RSI is in neutral region.

| Strategy: Sell                                         |       |     |                |       |      |           |      |
|--------------------------------------------------------|-------|-----|----------------|-------|------|-----------|------|
|                                                        |       |     | S <sub>2</sub> | S1    | PCP  | R1        | R2   |
| Wheat                                                  | NCDEX | Aug | 1575           | 1585  | 1600 | 1625      | 1635 |
| Intraday Trade Call                                    |       |     | Call           | Entry | T1   | <b>T2</b> | SL   |
| Wheat                                                  | NCDEX | Aug | Sell           | 1603  | 1599 | 1597      | 1605 |
| *Do not carry forward the position until the next day. |       |     |                |       |      |           |      |