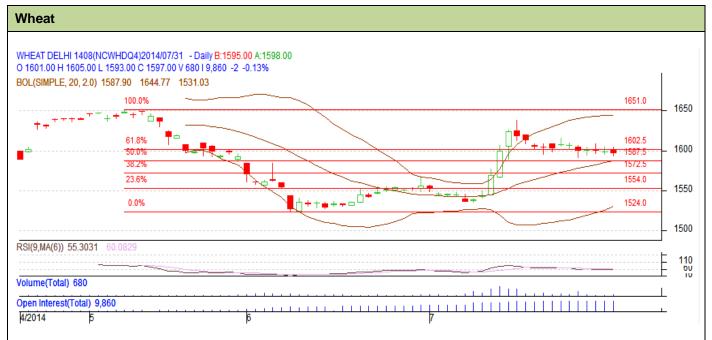

## **Technical Commentary:**

- Candlesticks chart shows range bound movement in the market.
- In yesterday's trading fall in OI and fall in prices indicates short buildup in the market.
- RSI is in neutral region.

| Ctro  | tegy: | R1137 |
|-------|-------|-------|
| 211.5 | negv: | DUV   |

|                                                        |       |      | S2    | S1   | PCP       | R1   | R2   |  |  |
|--------------------------------------------------------|-------|------|-------|------|-----------|------|------|--|--|
| Wheat                                                  | NCDEX | Aug  | 1575  | 1585 | 1597      | 1615 | 1625 |  |  |
| Intraday Trade Call                                    |       | Call | Entry | T1   | <b>T2</b> | SL   |      |  |  |
| Wheat                                                  | NCDEX | Aug  | Buy   | 1595 | 1600      | 1603 | 1592 |  |  |
| *Do not carry forward the position until the next day. |       |      |       |      |           |      |      |  |  |