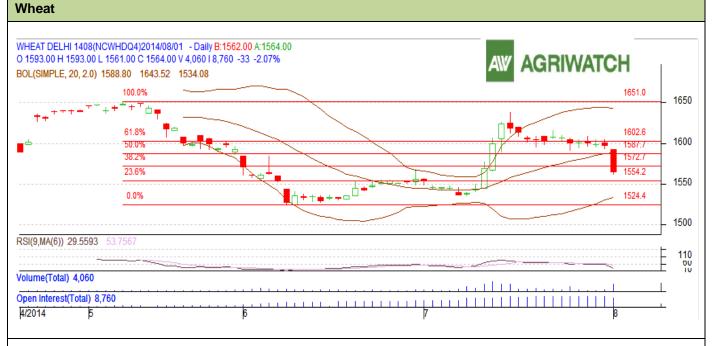

## **Technical Commentary:**

- Candlesticks chart shows downward movement in the market.
- In yesterday's trading fall in OI and fall in prices indicates long liquidation in the market.
- RSI is in neutral region.

| Strategy: Buy                                          |       |     |           |            |      |      |      |
|--------------------------------------------------------|-------|-----|-----------|------------|------|------|------|
|                                                        |       |     | <b>S2</b> | <b>S</b> 1 | РСР  | R1   | R2   |
| Wheat                                                  | NCDEX | Aug | 1535      | 1545       | 1564 | 1590 | 1600 |
| Intraday Trade Call                                    |       |     | Call      | Entry      | T1   | T2   | SL   |
| Wheat                                                  | NCDEX | Aug | Buy       | 1562       | 1566 | 1568 | 1560 |
| *Do not carry forward the position until the next day. |       |     |           |            |      |      |      |