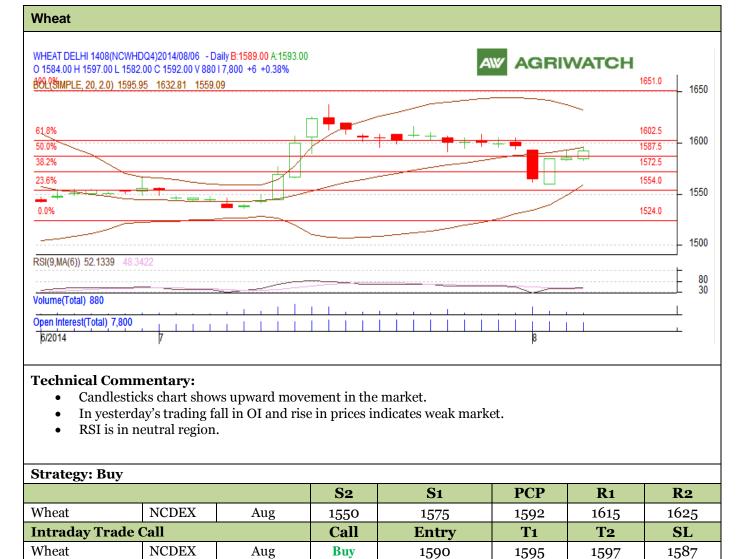

## Commodity: Wheat

**Contract:** Aug

## Exchange: NCDEX Expiry: Aug 20th, 2014



\*Do not carry forward the position until the next day.

## Disclaimer

The information and opinions contained in the document have been compiled from sources believed to be reliable. The company does not warrant its accuracy, completeness and correctness. Use of data and information contained in this report is at your own risk. This document is not, and should not be construed as, an offer to sell or solicitation to buy any commodities. This document may not be reproduced, distributed or published, in whole or in part, by any recipient hereof for any purpose without prior permission from the Company. IASL and its affiliates and/or their officers, directors and employees may have positions in any commodities mentioned in this document (or in any related investment) and may from time to t