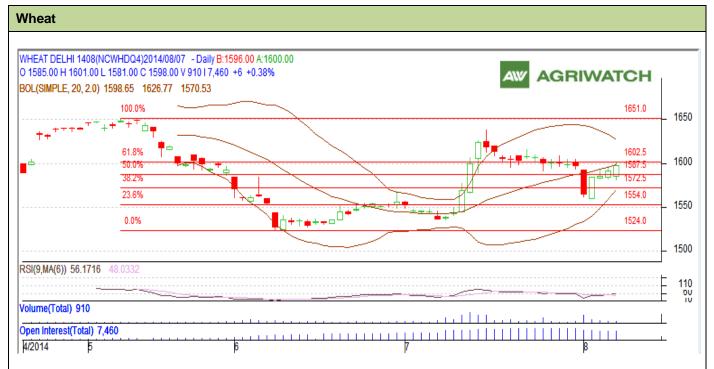

## **Technical Commentary:**

- Candlesticks chart shows upward movement in the market.
- In yesterday's trading fall in OI and rise in prices indicates short covering.
- RSI is in neutral region.

| Strategy: Buy                                          |       |     |                |       |      |           |      |
|--------------------------------------------------------|-------|-----|----------------|-------|------|-----------|------|
|                                                        |       |     | S <sub>2</sub> | S1    | PCP  | R1        | R2   |
| Wheat                                                  | NCDEX | Aug | 1560           | 1575  | 1598 | 1625      | 1635 |
| Intraday Trade Call                                    |       |     | Call           | Entry | T1   | <b>T2</b> | SL   |
| Wheat                                                  | NCDEX | Aug | Buy            | 1596  | 1600 | 1602      | 1594 |
| *Do not carry forward the position until the next day. |       |     |                |       |      |           |      |