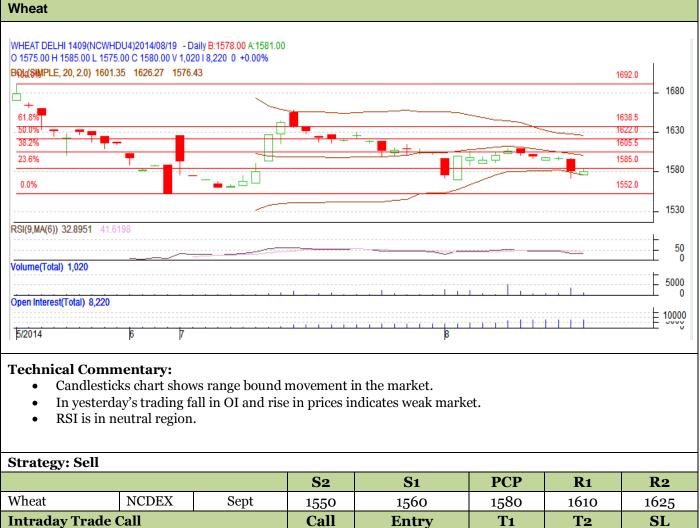

## **Commodity: Wheat**

**Contract:** Sept

## **Exchange: NCDEX** Expiry: Sept 19th, 2014

| Strategy: Sell                                         |       |      |      |           |      |      |      |
|--------------------------------------------------------|-------|------|------|-----------|------|------|------|
|                                                        |       |      | S2   | <b>S1</b> | РСР  | R1   | R2   |
| Wheat                                                  | NCDEX | Sept | 1550 | 1560      | 1580 | 1610 | 1625 |
| Intraday Trade Call                                    |       |      | Call | Entry     | T1   | T2   | SL   |
| Wheat                                                  | NCDEX | Sept | Sell | 1582      | 1578 | 1576 | 1584 |
| *Do not carry forward the position until the next day. |       |      |      |           |      |      |      |