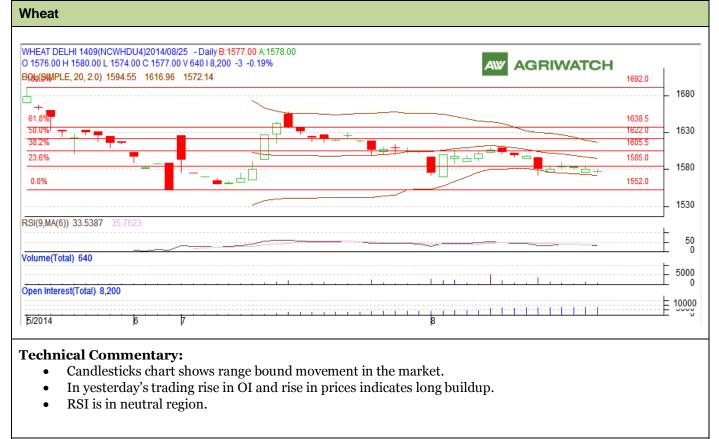

## Exchange: NCDEX Expiry: Sept 19th, 2014

| Strategy: Wait                                         |       |      |      |           |      |      |      |
|--------------------------------------------------------|-------|------|------|-----------|------|------|------|
|                                                        |       |      | S2   | <b>S1</b> | РСР  | R1   | R2   |
| Wheat                                                  | NCDEX | Sept | 1550 | 1560      | 1577 | 1610 | 1625 |
| Intraday Trade Call                                    |       |      | Call | Entry     | T1   | T2   | SL   |
| Wheat                                                  | NCDEX | Sept | Wait | -         | -    | -    | -    |
| *Do not carry forward the position until the next day. |       |      |      |           |      |      |      |