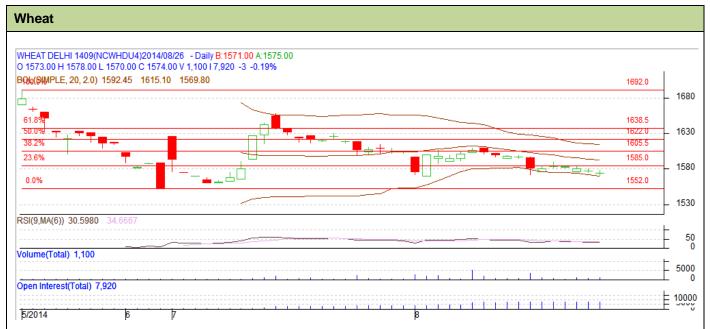

## **Technical Commentary:**

- Candlesticks chart shows downward movement in the market.
- In yesterday's trading fall in OI and rise in prices indicates short covering.
- RSI is near over bought region.

Strategy: Sell

| 6.                                                     |       |      |                |       |      |           |      |
|--------------------------------------------------------|-------|------|----------------|-------|------|-----------|------|
|                                                        |       |      | S <sub>2</sub> | S1    | PCP  | R1        | R2   |
| Wheat                                                  | NCDEX | Sept | 1540           | 1550  | 1574 | 1610      | 1625 |
| Intraday Trade Call                                    |       |      | Call           | Entry | T1   | <b>T2</b> | SL   |
| Wheat                                                  | NCDEX | Sept | Sell           | 1577  | 1572 | 1570      | 1580 |
| *Do not carry forward the position until the next day. |       |      |                |       |      |           |      |