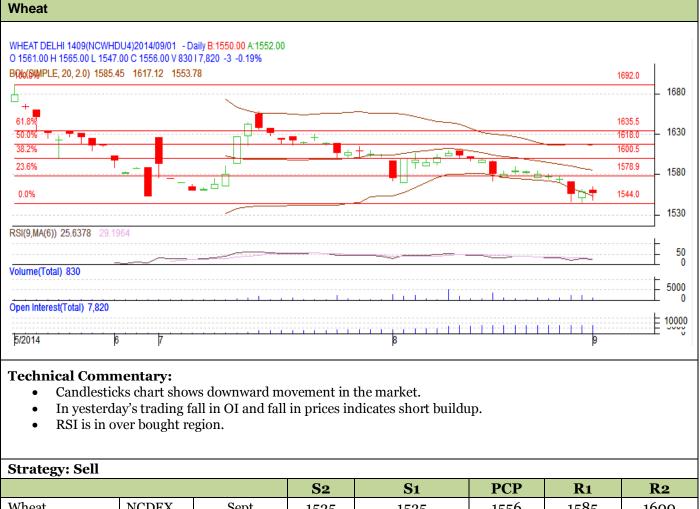

## Exchange: NCDEX Expiry: Sept 19th, 2014

| Wheat                                                  | NCDEX | Sept | 1525 | 1535  | 1556 | 1585 | 1600 |
|--------------------------------------------------------|-------|------|------|-------|------|------|------|
| Intraday Trade Call                                    |       |      | Call | Entry | T1   | T2   | SL   |
| Wheat                                                  | NCDEX | Sept | Sell | 1555  | 1550 | 1547 | 1558 |
| *Do not carry forward the position until the next day. |       |      |      |       |      |      |      |