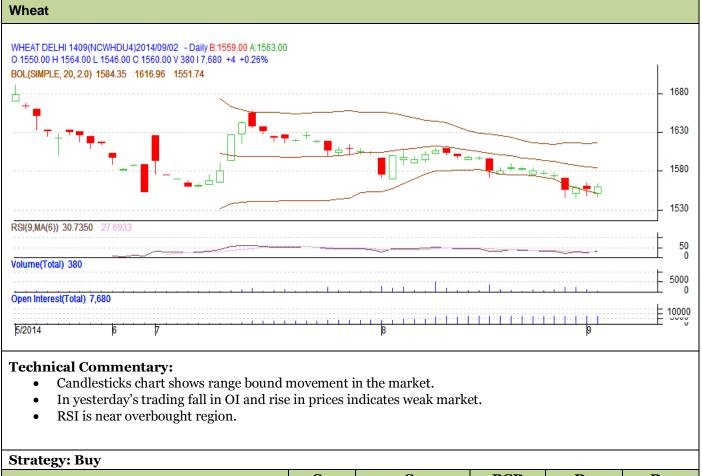

## Commodity: Wheat Contract: Sept

Exchange: NCDEX Expiry: Sept 19th, 2014

|                                                        |       |      | <b>S2</b> | <b>S</b> 1 | РСР  | R1   | R2   |
|--------------------------------------------------------|-------|------|-----------|------------|------|------|------|
| Wheat                                                  | NCDEX | Sept | 1525      | 1535       | 1560 | 1585 | 1600 |
| Intraday Trade Call                                    |       |      | Call      | Entry      | T1   | T2   | SL   |
| Wheat                                                  | NCDEX | Sept | Buy       | 1561       | 1565 | 1567 | 1559 |
| *Do not carry forward the position until the next day. |       |      |           |            |      |      |      |