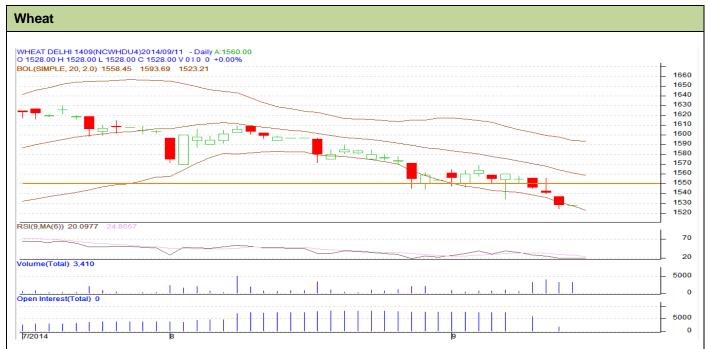

## **Technical Commentary:**

- Candlesticks chart shows range bound movement in the market.
- In yesterday's trading fall in OI and fall in prices indicates long liquidation.
- RSI is in neutral region.

| Strategy: Sel |  |
|---------------|--|
|---------------|--|

| 0.4                 |       |      |       |      |      |      |      |  |
|---------------------|-------|------|-------|------|------|------|------|--|
|                     |       |      | S2    | S1   | PCP  | R1   | R2   |  |
| Wheat               | NCDEX | Sept | 1510  | 1520 | 1528 | 1585 | 1600 |  |
| Intraday Trade Call |       | Call | Entry | T1   | T2   | SL   |      |  |
| Wheat               | NCDEX | Sept | Sell  | 1533 | 1529 | 1526 | 1535 |  |