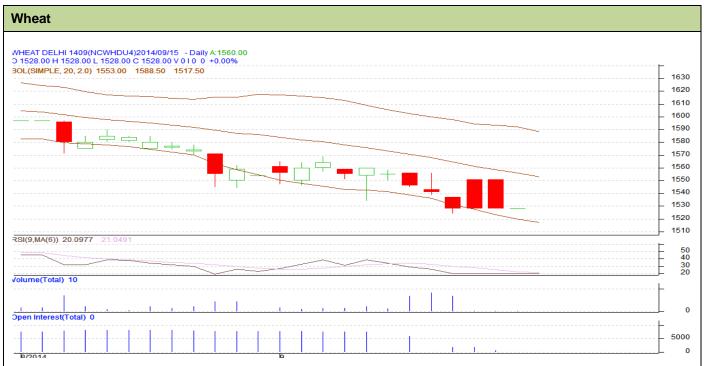

Commodity: Wheat Exchange: NCDEX Contract: Sept Expiry: Sept 19th, 2014

## **Technical Commentary:**

- Candlesticks chart shows range bound movement in the market.
- In yesterday's trading fall in OI and fall in prices indicates long liquidation.
- RSI is in oversold region.

| Strategy: Se | ell |
|--------------|-----|
|--------------|-----|

|                     |       |      | <b>S2</b> | S1   | PCP  | R1   | R2   |
|---------------------|-------|------|-----------|------|------|------|------|
| Wheat               | NCDEX | Sept | 1510      | 1520 | 1528 | 1585 | 1600 |
| Intraday Trade Call |       | Call | Entry     | T1   | T2   | SL   |      |
| Wheat               | NCDEX | Sept | Sell      | 1536 | 1532 | 1529 | 1537 |