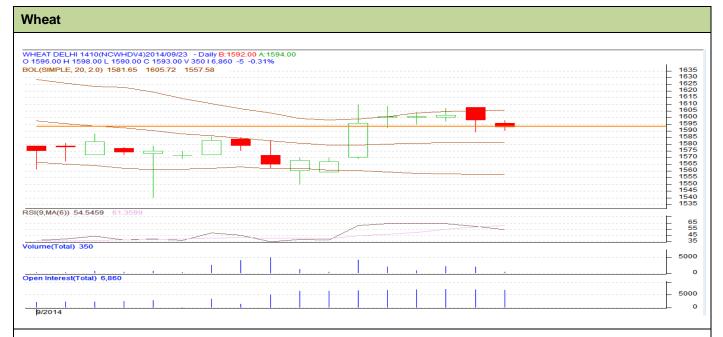

### **Technical Commentary:**

- Candlesticks chart shows range bound movement in the market.
- In yesterday's trading rise in OI and fall in prices indicates short buildup.
- RSI is in neutral region.

# Strategy: Sell

| 00                                                     |       |     |           |            |      |      |      |
|--------------------------------------------------------|-------|-----|-----------|------------|------|------|------|
|                                                        |       |     | <b>S2</b> | <b>S</b> 1 | PCP  | R1   | R2   |
| Wheat                                                  | NCDEX | Oct | 1530      | 1540       | 1593 | 1620 | 1640 |
| Intraday Trade Call                                    |       |     | Call      | Entry      | T1   | T2   | SL   |
| Wheat                                                  | NCDEX | Oct | Sell      | 1598       | 1594 | 1592 | 1600 |
| *Do not carry forward the position until the next day. |       |     |           |            |      |      |      |