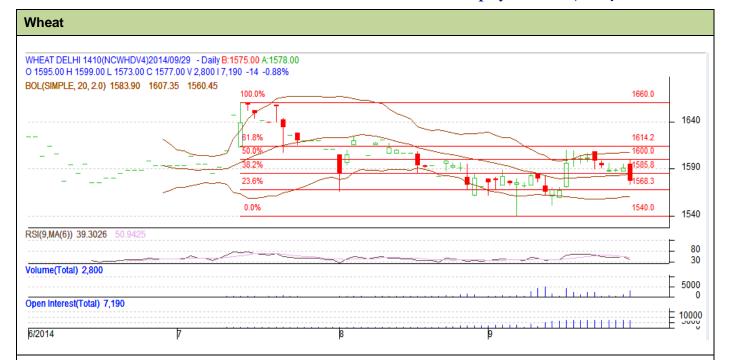

## **Technical Commentary:**

- Candlesticks chart shows downward movement in the market.
- In yesterday's trading fall in OI and fall in prices indicates short buildup.
- RSI is in neutral region.

## Strategy: Sell

|                     |       |     | S2   | S1    | PCP  | R1        | R2   |
|---------------------|-------|-----|------|-------|------|-----------|------|
| Wheat               | NCDEX | Oct | 1545 | 1560  | 1577 | 1610      | 1625 |
| Intraday Trade Call |       |     | Call | Entry | T1   | <b>T2</b> | SL   |
| Wheat               | NCDEX | Oct | Sell | 1580  | 1575 | 1573      | 1583 |